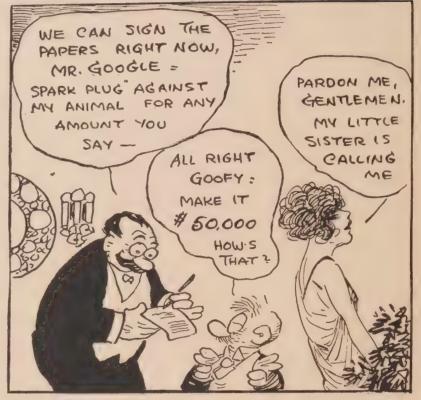

And his feelings for Spark Plug—well, they change from time to time. When Spark Plug wins a race, Barney loves him like a brother. But when Sparky loses, Barney always figures out how much he could get for him at a glue factory.